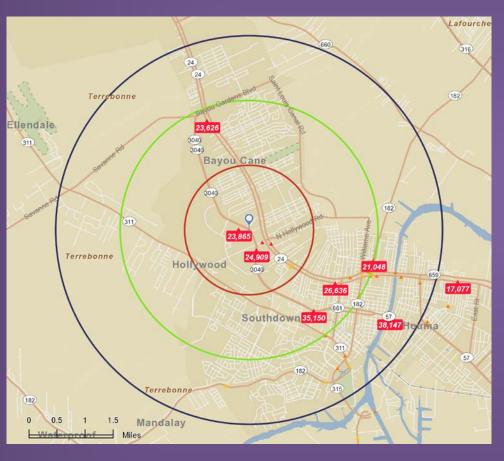

#### TRAFFIC COUNT MAP

### DEMOGRAPHICS (2013)

|                         | 3 MILE   | 5Mile    |
|-------------------------|----------|----------|
| POPULATION              | 47,060   | 73,113   |
| Households              | 18,110   | 27,092   |
| FAMILIES                | 12,182   | 18,967   |
| AVE. HOUSEHOLD SIZE     | 2.57     | 2.68     |
| OWNER OCCUPIED          | 11,623   | 18,053   |
| RENTER OCCUPIED         | 6,487    | 9,039    |
| MEDIAN AGE              | 36.0     | 34.9     |
| MEDIAN HOUSEHOLD INCOME | \$51,622 | \$47,110 |
| AVE. HOUSEHOLD INCOME   | \$67,520 | \$62,793 |