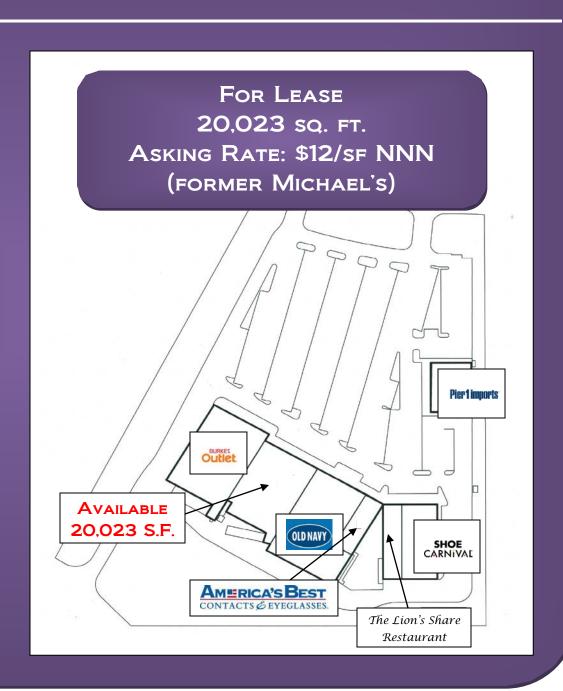

#### PROPERTY DESCRIPTION:

THE HOUMA POWER CENTER IS A 98,586 SQ. FT. SHOPPING CENTER ANCHORED BY OLD NAVY, SHOE CARNIVAL, PIER 1 AND BURKE'S OUTLET. IT IS LOCATED ON HIGHWAY 3040/MARTIN LUTHER KING BLVD. APPROXIMATELY 55 MILES SOUTHWEST OF NEW ORLEANS, LA. THE CENTER IS OCCUPIED BY THESE 4 MENTIONED NATIONAL TENANTS, PLUS 2 IN-LINE TENANTS, AMERICA'S BEST CONTACTS AND EYEGLASSES AND THE LION'S SHARE RESTAURANT.