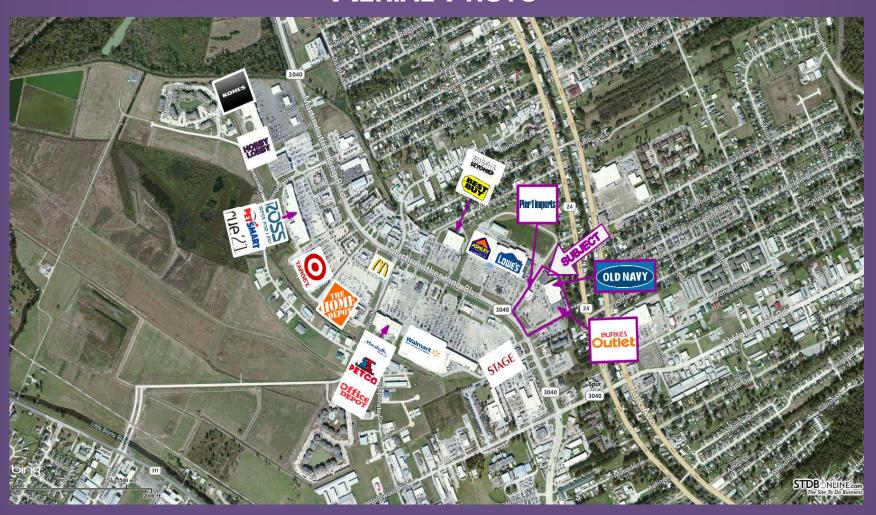

#### MARKET OVERVIEW:

THE CENTER IS WELL POSITIONED IN THE MAIN RETAIL CORRIDOR OF HOUMA. OTHER MAJOR RETAILERS IN THIS CORRIDOR INCLUDE WALMART, TARGET, BED BATH & BEYOND, BEST BUY, ACADEMY SPORTS + OUTDOORS, LOWE'S, HOBBY LOBBY, HOME DEPOT, ROSS DRESS FOR LESS, STAGE, OFFICE DEPOT, MICHAEL'S, AND KOHL'S. THE CLOSEST MAJOR SHOPPING DESTINATION IS NEW ORLEANS, CREATING A BROAD TRADE AREA.

### AERIAL PHOTO

1055 St. Charles Ave., Suite 701 New Orleans, LA Phone 504-586-1166 Fax 504-586-8442