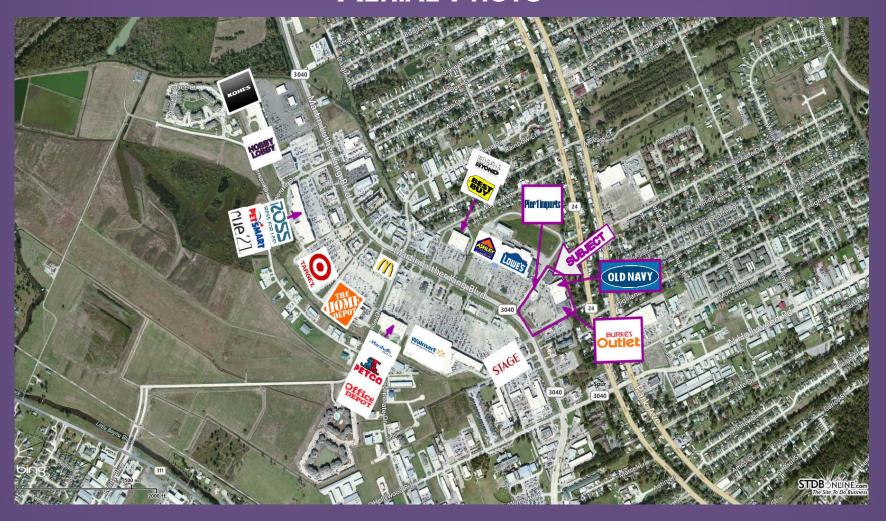

### AERIAL PHOTO

1055 St. Charles Ave., Suite 701 New Orleans, LA Phone 504-586-1166 Fax 504-586-8442

#### MARKET OVERVIEW:

THE CENTER IS WELL POSITIONED IN THE MAIN RETAIL CORRIDOR OF HOUMA. OTHER MAJOR RETAILERS IN THIS CORRIDOR INCLUDE WALMART, TARGET, BED BATH & BEYOND, BEST BUY, ACADEMY SPORTS + OUTDOORS, LOWE'S, HOBBY LOBBY, HOME DEPOT, ROSS DRESS FOR LESS, STAGE, OFFICE DEPOT, MICHAEL'S, AND KOHL'S. THE CLOSEST MAJOR SHOPPING DESTINATION IS NEW ORLEANS, CREATING A BROAD TRADE AREA.