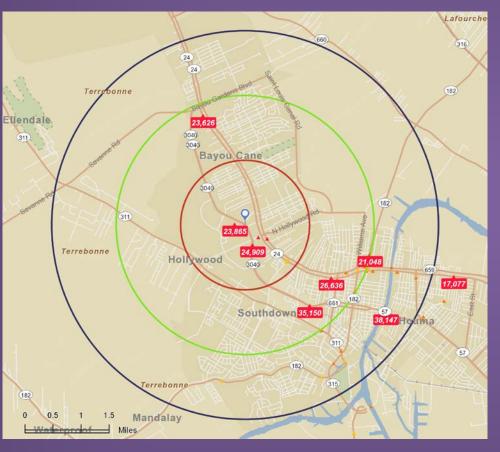

#### TRAFFIC COUNT MAP

### DEMOGRAPHICS (2013)

|                         | 3 MILE   | 5MILE    |
|-------------------------|----------|----------|
| POPULATION              | 47,060   | 73,113   |
| Households              | 18,110   | 27.092   |
| FAMILIES                | 12,182   | 18,967   |
| Ave. Household Size     | 2.57     | 2.68     |
| OWNER OCCUPIED          | 11,623   | 18,053   |
| RENTER OCCUPIED         | 6,487    | 9,039    |
| MEDIAN AGE              | 36.0     | 34.9     |
| MEDIAN HOUSEHOLD INCOME | \$51,622 | \$47,110 |
| Ave. Household Income   | \$67,520 | \$62,793 |