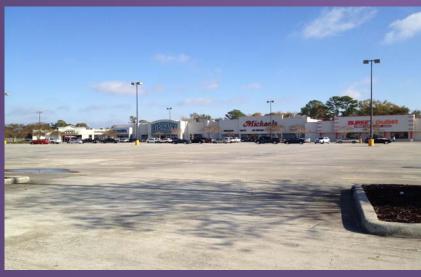

#### HOUMA POWER CENTER

1558 Martin Luther King Blvd., Houma, LA 70360

#### PROPERTY DESCRIPTION:

THE HOUMA POWER CENTER IS A 98,586 SQ. FT. SHOPPING CENTER ANCHORED BY OLD NAVY, SHOE CARNIVAL, PIER 1 AND BURKE'S OUTLET. IT IS LOCATED ON HIGHWAY 3040/MARTIN LUTHER KING BLVD. APPROXIMATELY 55 MILES SOUTHWEST OF NEW ORLEANS, LA. THE CENTER IS OCCUPIED BY THESE 4 MENTIONED NATIONAL TENANTS, PLUS 2 IN-LINE TENANTS, AMERICA'S BEST CONTACTS AND EYEGLASSES AND THE LION'S SHARE RESTAURANT.